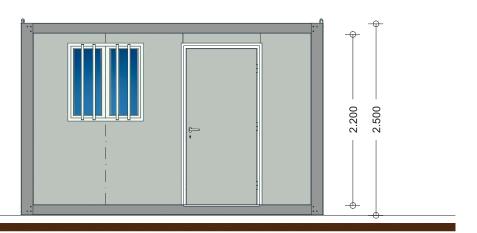

Coverage

Switch Board

Sockets

Switch

Sanitary Equipment

2380 mm.

2200 mm (Option 2500 mm).

Sliding lacquered white aluminium windows, 1000x1045mm.

Lacquered white steel isolated doors, 40 mm thick (according to drawing).

Sandwich 1000 mm; thickness 40 mm; shaped; lacquered.

Base: Galvanized structure with locking in omegas. Floor in MGO.

Vinyl screen.