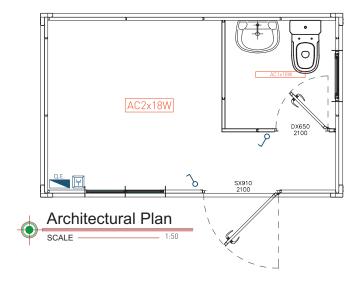

Coverage

Switch Board

Sockets

Switch

Sanitary Equipment

2380 mm.

2200 mm (Option 2500 mm).

Sliding lacquered white aluminium windows, 1000x1045mm.

Lacquered white steel isolated doors, 40 mm thick (according to drawing).

Sandwich 1000 mm; thickness 40 mm; shaped; lacquered.

Base: Galvanized structure with locking in omegas. Floor in MGO.

Vinyl screen.

Coverage sandwich panel, 30 mm thick.

1 Differential 25A/30mA, 1 breaker of 10A + 1 of 16A.

Monophase and surface mounted socket (according to drawing).

Surface mount (according to drawing)

Simple washbasin; Toilet, Lamps 2x18W